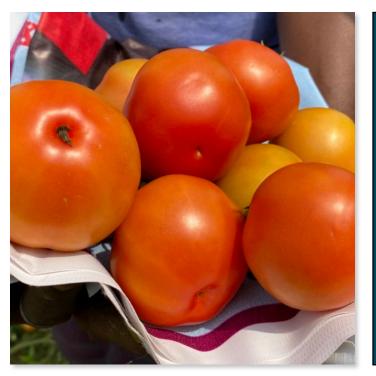

## Variety Highlights

1. Flat round, plump shaped fruit 2. Fruit: Avg ~100 gms\*, Light-to-Deep Red colour 3. Maturity: 65-70 days from transplanting 4. Compact body suitable for long transportation 5. High re-vegetation capacity 6. Plant flexible to diverse management practices