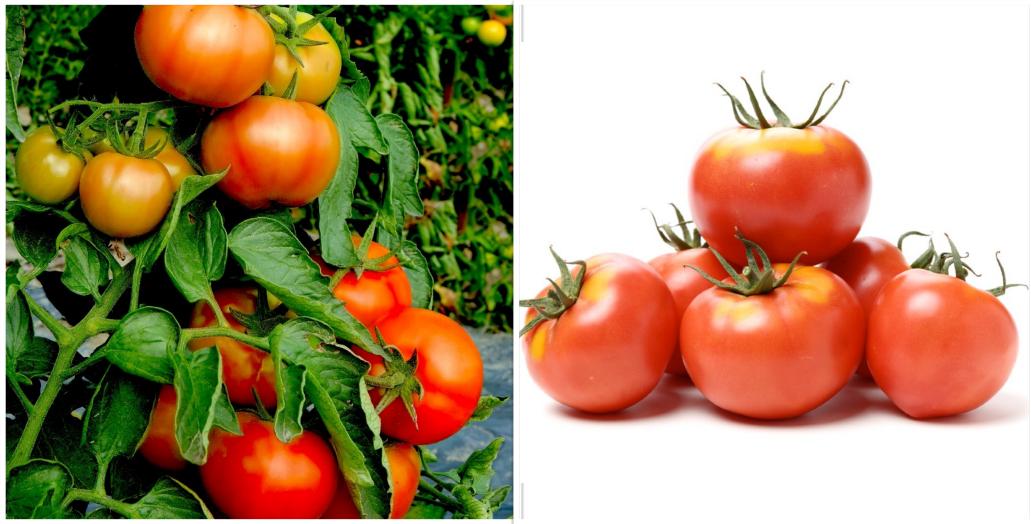

## Variety Highlights

1. Flat round, plump shaped fruit 2. Fruit: Avg ~100 gms\*, Light-to-Deep Red colour 3. Maturity: 65-70 days from transplanting 4. Compact body suitable for long transportation 5. High re-vegetation capacity 6. Plant flexible to diverse management practices